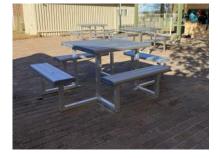

Some improvements happening in the playground, new tables for Infants and Primary and some new paving too.