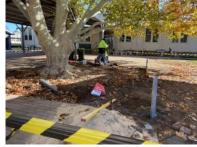

Some improvements happening in the playground, new tables for Infants and Primary and some new paving too.