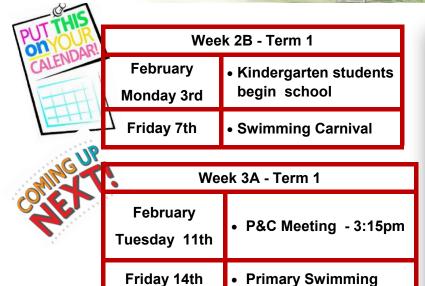

# CENTRAL SCHOOL

Heart of the community ... Key to the world

Coolah Central School's Swimming Carnival will be held this Friday, 7th February. Please remember students turning 8 this year and up are eligible to swim at the carnival. All students who are 8

and up are expected to arrive at the pool by 8.45am. Buses will drop off at the pool.