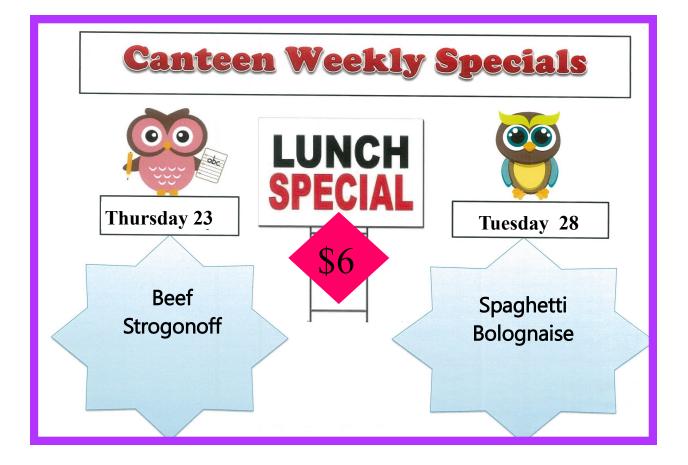

An athletics day was generally held in May around the 24th and called The Empire Sports Day. This dancing was held at the beginning of May and culminated in the sports day.

| CCS Calendar of Events - Week 5 |                                   |
|---------------------------------|-----------------------------------|
| Aug 20-24                       | HSC Trial Exams                   |
| Aug 20-22                       | Book Week Library Visits          |
| Aug 20                          | Premiers Debating                 |
| Aug 21                          | 150th Celebrations & P&C Meetings |