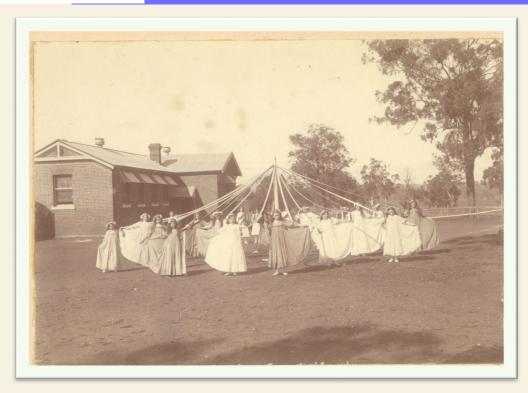

# COOLAH CENTRAL SCHOOLS 150TH CELEBRATIONS

Maypole dancing in the school grounds near our current Infants classrooms in the 1940's.

Dancing around a maypole involves a group of people taking a coloured ribbon attached to it and weaving around each other, often to music. The dance creates a multi-coloured pattern which creeps steadily down the pole. The dancers then reverse their steps to undo the ribbons. This is said to represent the lengthening of the days as summer approaches.

An athletics day was generally held in May around the 24th and called The Empire Sports Day. This dancing was held at the beginning of May and culminated in the sports day.

| CCS Calendar of Events - Week 5 |                                   |
|---------------------------------|-----------------------------------|
| Aug 20-24                       | HSC Trial Exams                   |
| Aug 20-22                       | Book Week Library Visits          |
| Aug 20                          | Premiers Debating                 |
| Aug 21                          | 150th Celebrations & P&C Meetings |